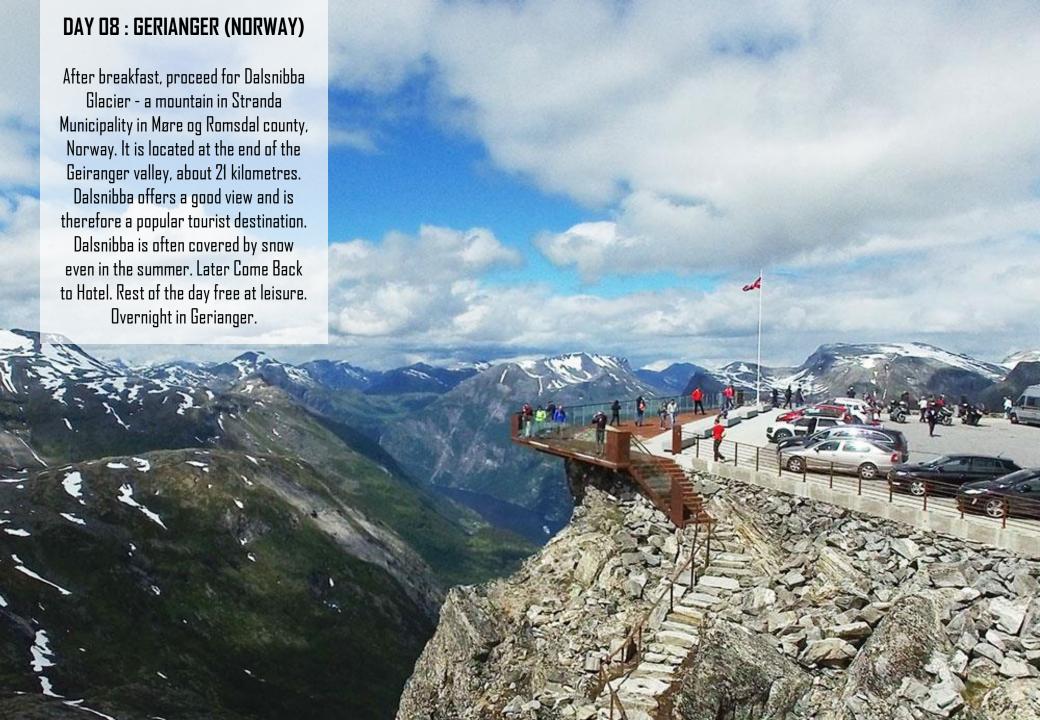

304, SUKH SAGAR BUILDING, 3RD FLOOR, N.S PATKAR MARG, HUGHES ROAD, CHOWPATTY, MUMBAI – 400 007. TEL: 2369 7578 / 2361 7578 / 2368 2421 / 2367 2160 / 2362 2160 / 2362 2421 / 99200 45551 EMAIL: info@comfort-voyages.com WEBSITE: www.comfort-voyages.com

























# DAY 12 : BERGEN – STOCKHOLM (SWEDEN)

After breakfast check out hotel and transfer to Bergen Airport to board the flight for Stockholm. On arrival, board your coach and transfer to Indian Restaurant for lunch. Later Check in hotel. Evening free time for Shopping. Dinner at Indian Restaurant and Overnight at hotel.























## **NUMBER OF NIGHTS IN EACH CITY WITH HOTELS**

| A POINT LINE THE PARTY OF THE P |                |                 |  |
|--------------------------------------------------------------------------------------------------------------------------------------------------------------------------------------------------------------------------------------------------------------------------------------------------------------------------------------