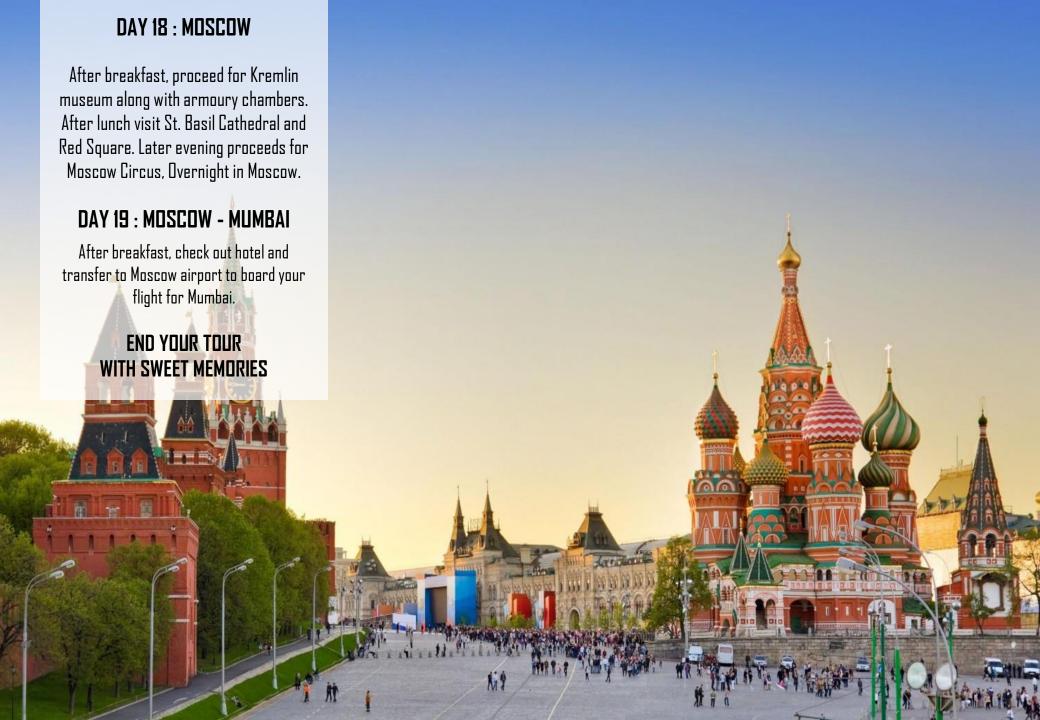

304, SUKH SAGAR BUILDING, 3RD FLOOR, N.S PATKAR MARG, HUGHES ROAD, CHOWPATTY, MUMBAI – 400 007. TEL: 2369 7578 / 2361 7578 / 2368 2421 / 2367 2160 / 2362 2160 / 2362 2421 / 99200 45551 EMAIL: info@comfort-voyages.com WEBSITE: www.comfort-voyages.com

























# DAY 12 : BERGEN – STOCKHOLM (SWEDEN)

After breakfast check out hotel and transfer to Bergen Airport to board the flight for Stockholm. On arrival, board your coach and transfer to Indian Restaurant for lunch. Later Check in hotel. Evening free time for Shopping. Dinner at Indian Restaurant and Overnight at hotel.























## **NUMBER OF NIGHTS IN EACH CITY WITH HOTELS**

| A POINT LINE THE PARTY OF THE P |                |                 |  |
|---------------------------------------------------------------------------------------------------------------------------------------------------------------------------------------------------------------------------------------------------------------------------------------------------------------------------------------------------------------------------------------------------------------------------------------------------------------------------------------------------------------------------------------------------------------------------------------------------------------------------------------------------------------------------------------