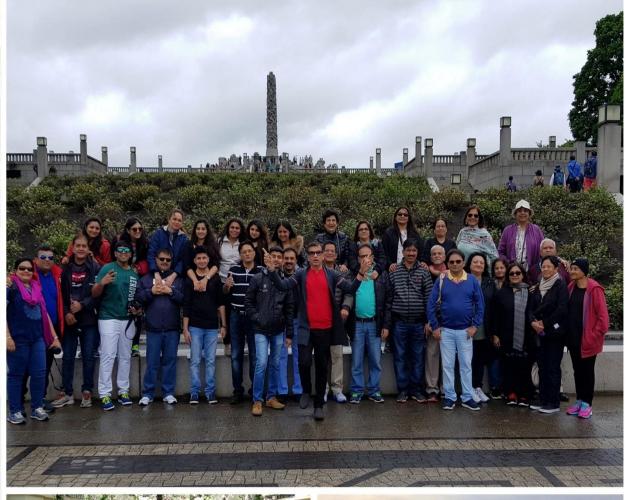

# DAY 12 : BERGEN – STOCKHOLM (SWEDEN)

After breakfast check out hotel and transfer to Bergen Airport to board the flight for Stockholm. On arrival, board your coach and transfer to Indian Restaurant for lunch. Later Check in hotel. Evening free time for Shopping. Dinner at Indian Restaurant and Overnight at hotel.