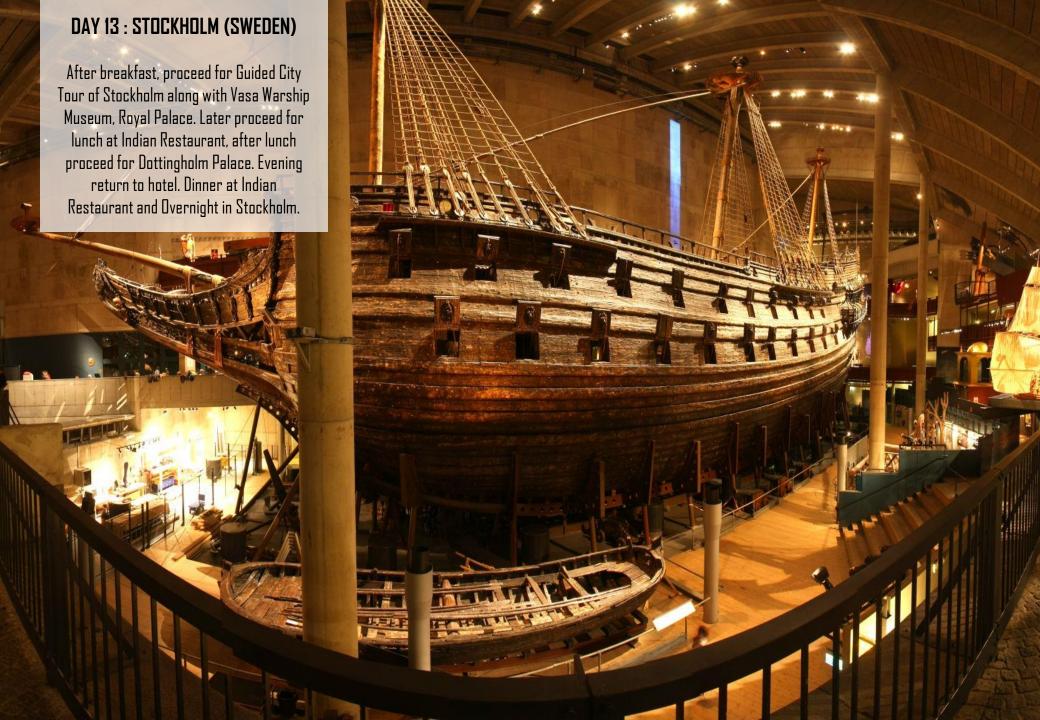

304, SUKH SAGAR BUILDING, 3RD FLOOR, N.S PATKAR MARG, HUGHES ROAD, CHOWPATTY, MUMBAI – 400 007. TEL: 2369 7578 / 2361 7578 / 2368 2421 / 2367 2160 / 2362 2160 / 2362 2421 / 99200 45551 EMAIL: info@comfort-voyages.com WEBSITE: www.comfort-voyages.com

























# DAY 12 : BERGEN – STOCKHOLM (SWEDEN)

After breakfast check out hotel and transfer to Bergen Airport to board the flight for Stockholm. On arrival, board your coach and transfer to Indian Restaurant for lunch. Later Check in hotel. Evening free time for Shopping. Dinner at Indian Restaurant and Overnight at hotel.























## **NUMBER OF NIGHTS IN EACH CITY WITH HOTELS**

| A POINT LINE THE PARTY OF THE P |                |                 |  |
|-------------------------------------------------------------------------------------------------------------------------------------------------------------------------------------------------------------------------------------------------------------------------------------------------------------------------------------------------------------------------------------------------------------------------------------------------------------------------------------------------------------------------------------------------------------------------------------------------------------------------------------------------------------------------------