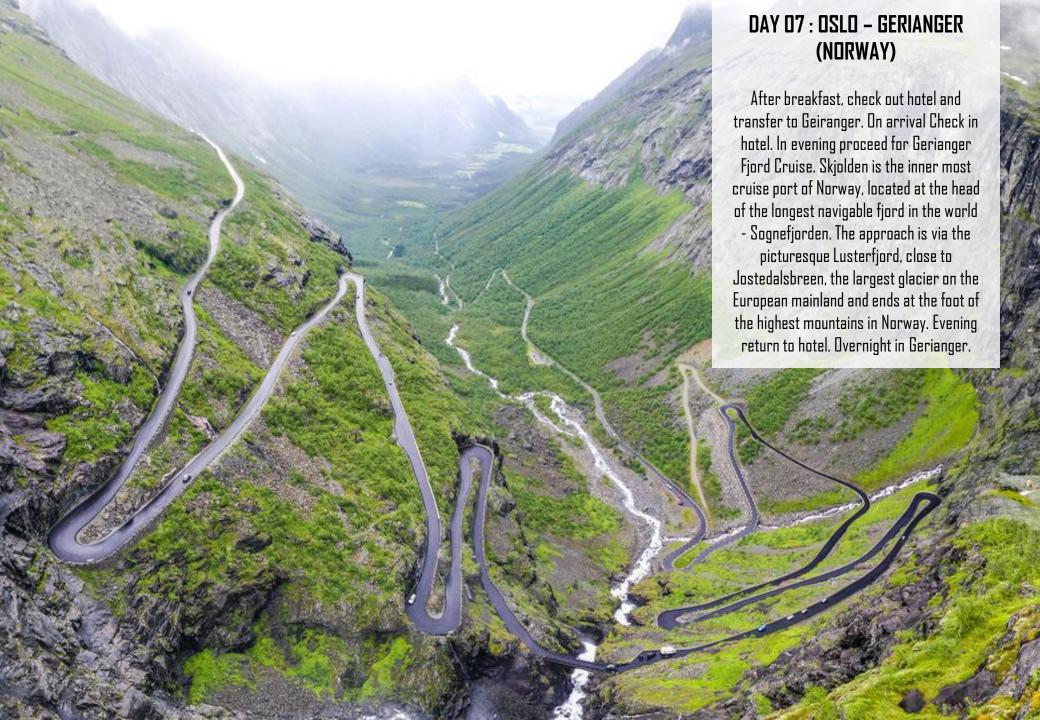

304, SUKH SAGAR BUILDING, 3RD FLOOR, N.S PATKAR MARG, HUGHES ROAD, CHOWPATTY, MUMBAI – 400 007. TEL: 2369 7578 / 2361 7578 / 2368 2421 / 2367 2160 / 2362 2160 / 2362 2421 / 99200 45551 EMAIL: info@comfort-voyages.com WEBSITE: www.comfort-voyages.com

























# DAY 12 : BERGEN – STOCKHOLM (SWEDEN)

After breakfast check out hotel and transfer to Bergen Airport to board the flight for Stockholm. On arrival, board your coach and transfer to Indian Restaurant for lunch. Later Check in hotel. Evening free time for Shopping. Dinner at Indian Restaurant and Overnight at hotel.























## **NUMBER OF NIGHTS IN EACH CITY WITH HOTELS**

| A POINT LINE THE PARTY OF THE P |                |                 |  |
|------------------------------------------------------------------------------------------------------------------------------------------------------------------------------------------------------------------------------------------------------------------------------------------------------------------------------------